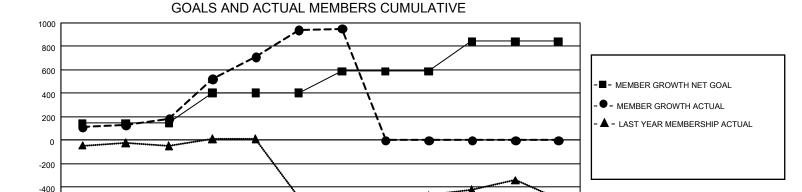

## GMT Constitutional Area 3, Group E

REPORT DOES NOT INCLUDE CLUBS IN UNDISTRICTED AREAS.

| Clubs         |               |             |               | Members               |                        |                         |                                                    |  |
|---------------|---------------|-------------|---------------|-----------------------|------------------------|-------------------------|----------------------------------------------------|--|
|               | RESULTS FOR   | R 2020-2021 |               | RESULTS FOR 2020-2021 |                        |                         |                                                    |  |
| QUARTER       | NEW CLUB GOAL | NEW CLUBS   | DROPPED CLUBS | QUARTER MEME          | BER GROWTH NET<br>GOAL | MEMBER GROWTH<br>ACTUAL | DROPPED<br>MEMBERS ACTUAL<br>(including transfers) |  |
| JULY/AUG/SEPT | 6             | 4           | 0             | JULY/AUG/SEPT         | 145                    | 391                     | 180                                                |  |
| OCT/NOV/DEC   | 18            | 26          | 3             | OCT/NOV/DEC           | 258                    | 1,465                   | 645                                                |  |
| JAN/FEB/MAR   | 12            | 1           | 0             | JAN/FEB/MAR           | 185                    | 52                      | 37                                                 |  |
| APR/MAY/JUNE  | 21            | 0           | 0             | APR/MAY/JUNE          | 256                    | 0                       | 0                                                  |  |