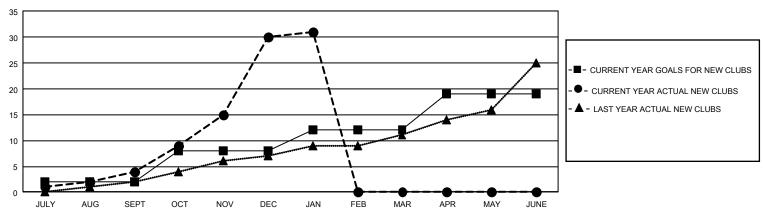

## GMT Constitutional Area 3, Group E

REPORT DOES NOT INCLUDE CLUBS IN UNDISTRICTED AREAS.

| Clubs         |               |             |               | Members               |                        |                         |                                                    |  |
|---------------|---------------|-------------|---------------|-----------------------|------------------------|-------------------------|----------------------------------------------------|--|
|               | RESULTS FOR   | R 2020-2021 |               | RESULTS FOR 2020-2021 |                        |                         |                                                    |  |
| QUARTER       | NEW CLUB GOAL | NEW CLUBS   | DROPPED CLUBS | QUARTER MEME          | BER GROWTH NET<br>GOAL | MEMBER GROWTH<br>ACTUAL | DROPPED<br>MEMBERS ACTUAL<br>(including transfers) |  |
| JULY/AUG/SEPT | 6             | 4           | 0             | JULY/AUG/SEPT         | 145                    | 391                     | 180                                                |  |
| OCT/NOV/DEC   | 18            | 26          | 3             | OCT/NOV/DEC           | 258                    | 1,465                   | 645                                                |  |
| JAN/FEB/MAR   | 12            | 1           | 0             | JAN/FEB/MAR           | 185                    | 52                      | 37                                                 |  |
| APR/MAY/JUNE  | 21            | 0           | 0             | APR/MAY/JUNE          | 256                    | 0                       | 0                                                  |  |